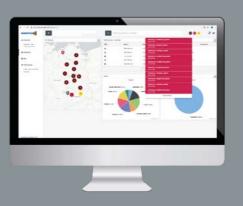

#### THE DASHBOARD - ALARM MANAGEMENT 24/7

- Alarm classification and distribution
- Acknowledgment and suppression of alarms
- Browse and explore alarms in table, grid, or map views
- Filter of alarms
- Alarm notification for Device- and User-Groups (via E-mail, SMS or Push in App)

# OVERVIEW OF EQUIPMENT – IN TABLE, GRID, OR MAP VIEWS

- Browse all your connected field devices (traffic controllers, cameras, parking)
- Management of devices, groups and alarm notifications