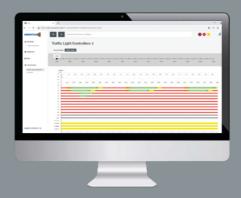

#### DEVICE DETAILS – E.G. DETAILS OF A SELECTED TRAFFIC LIGHT CONTROLLER

- Action menu with links to the following functionalities
- Second by second log for signal groups and traffic detector state for a TLC
- Overview of connected cameras