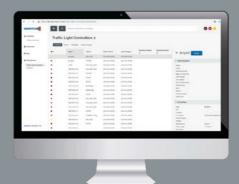

#### DEVICE DETAILS – E.G. DETAILS OF A SELECTED TRAFFIC LIGHT CONTROLLER

- Action menu with links to the following functionalities
- Second by second log for signal groups and traffic detector state for a TLC
- Overview of connected cameras