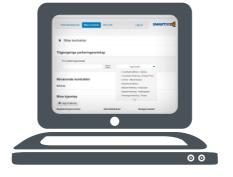

Registration is possible via:

- SwappAccess.
- The operator's website.
- The operator's app.

Personal data is stored safely in accordance with applicable rules for data security.

## CUSTOMER FRIENDLY SWAPPACCESS

- Easy for customers to sign up online to use the system.
- Drive in and out of the parking area without a ticket.
- Park on the street with the same application.
- Automatic payment from the customers preferred payment channel (credit card, debit card, other).
- Receipt by email after payment.