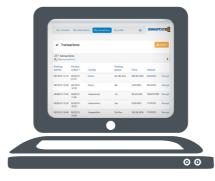

### GET FULL OVERVIEW

Both customers and operators have complete overview on a dedicated web portal.

#### ON-STREET PARKING

The customer uses the app to pay for the parking.

Both customers and operators have a full overview of usage, payment history and more.

Customers instantly get a receipt by e-mail and can review their transaction log online.

Search and view the transaction history. Get statistics and reports on earnings, subscriptions and registered customers. Manage subscriptions by changing and updating prices, validity, subscription codes and more.