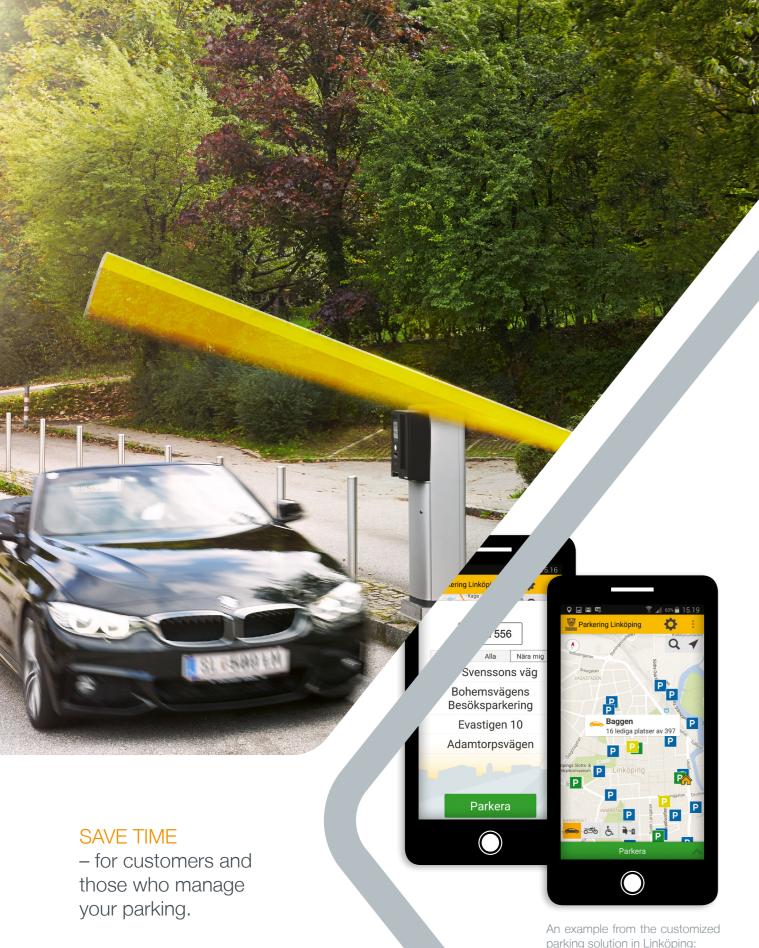

# OFF-STREET PARKING

#### ON-STREET PARKING

The customer uses the app to pay for the parking.

Both customers and operators have a full overview of usage, payment history and more.

Customers instantly get a receipt by e-mail and can review their transaction log online.