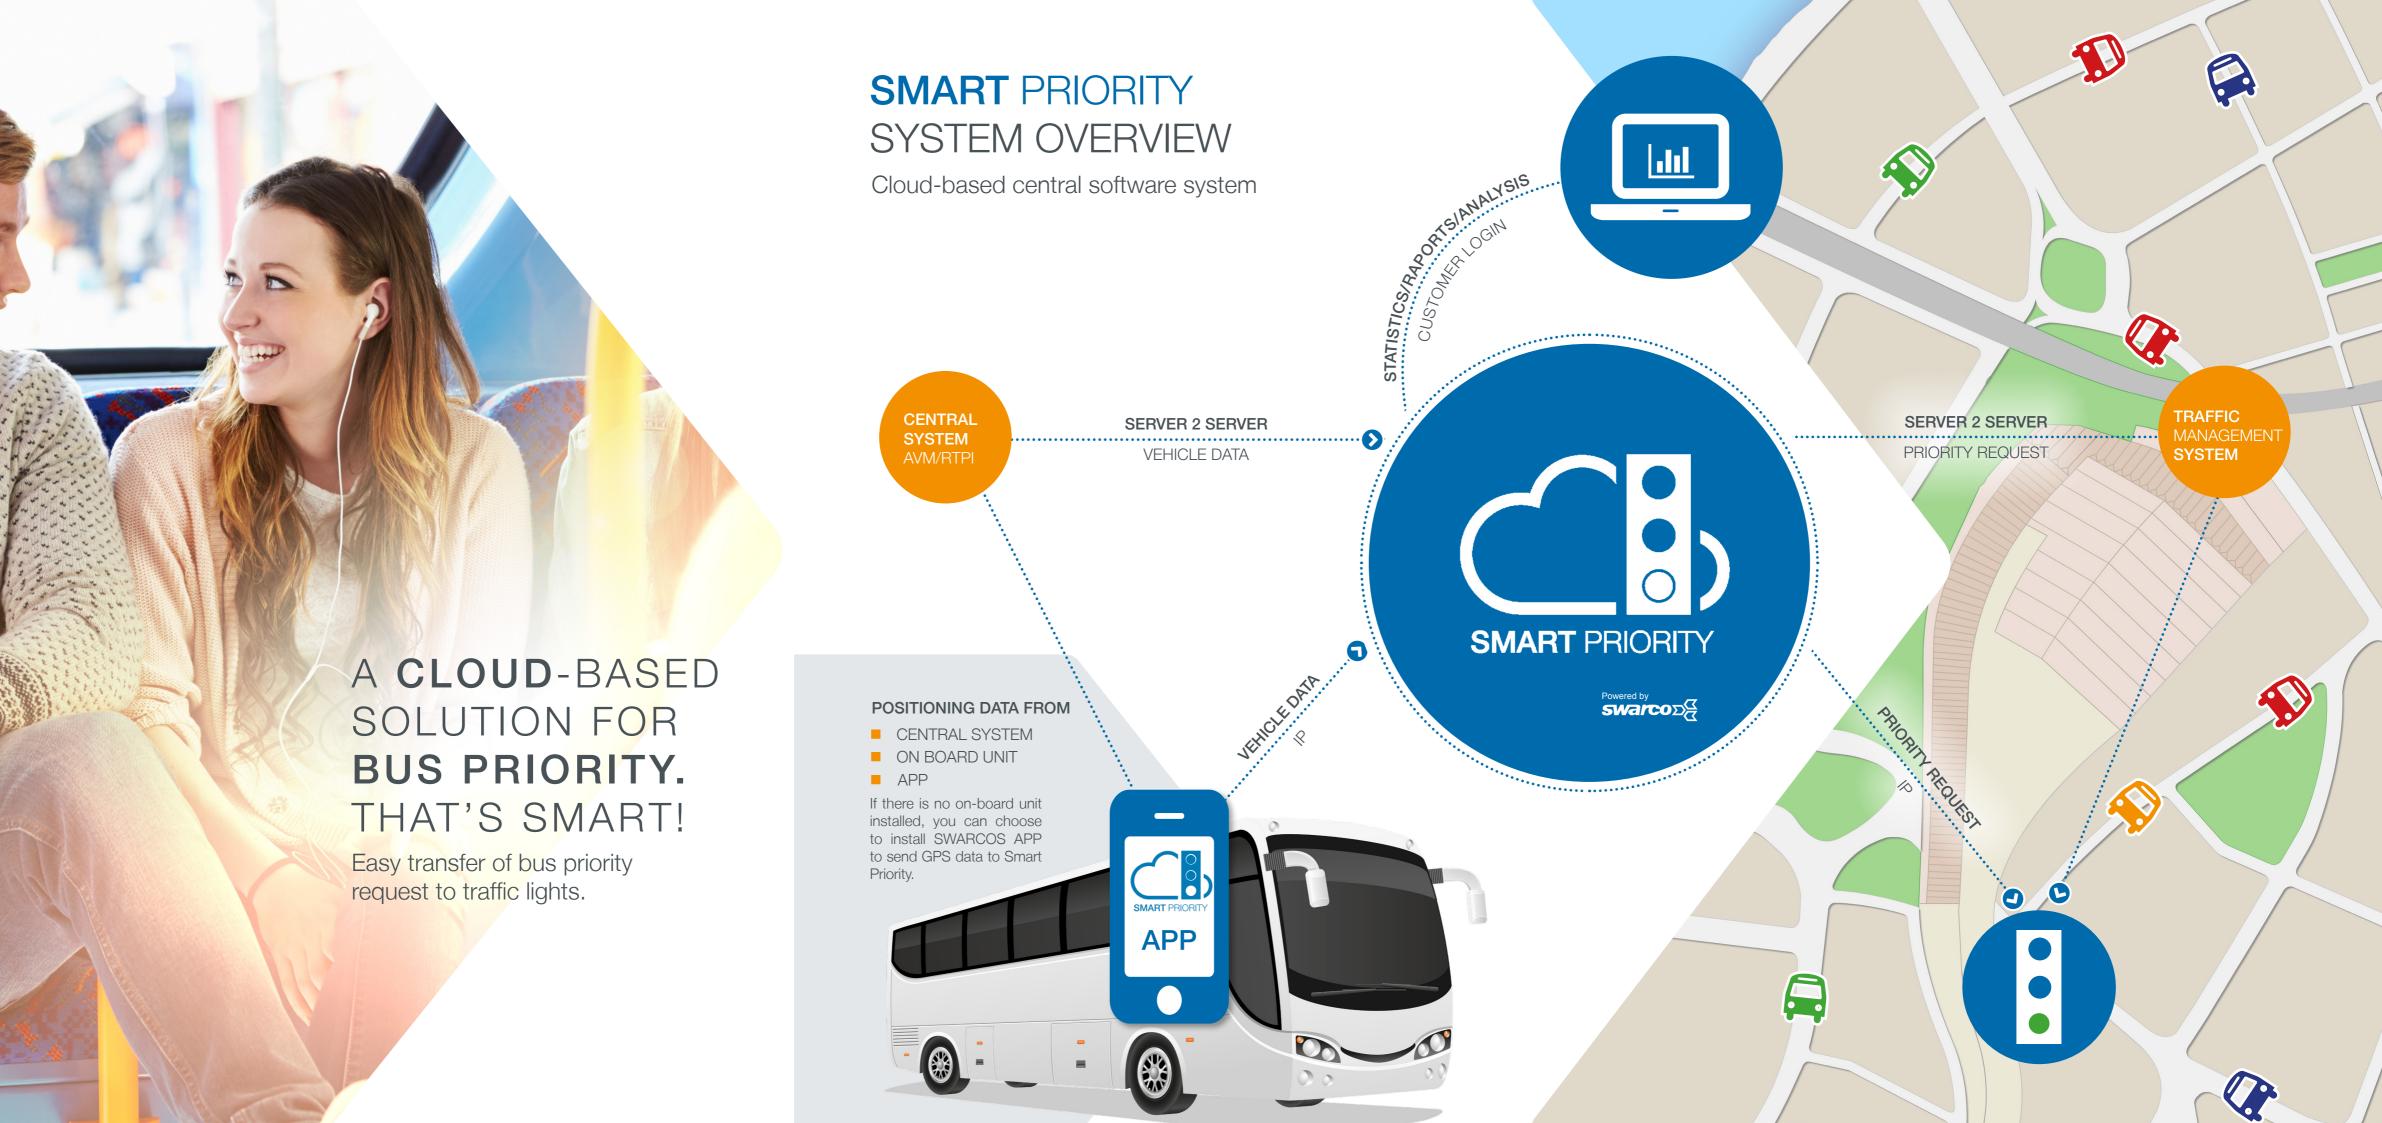

### **SMART PRIORITY**

Smart Priority is a cloud-based solution for easy transfer of bus priority requests based on the bus or on-board unit position to the traffic signal controller. It uses the existing communication infrastructure and is scalable to fit both small and large bus fleets, this to provide a cost-efficient way of improving travel times.

### **HOW DOES IT WORK?**

The solution prioritizes requests based on the position of the bus which is received from a real-time system server. It utilizes virtual detectors that can be placed and rearranged depending on the current situation on the street. Priority requests are transferred from Smart Priority to the Traffic Controller and included in the existing algorithms. In the web based graphical interface you can monitor, interact and review performance and statistics.