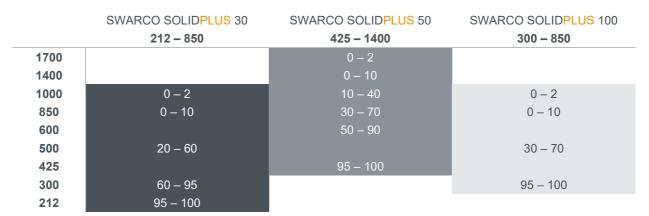

# SWARCO SOLIDPLUS

## **TECHNICAL INFORMATION**

## Drop-on | Premix | Reflective Glass Beads

#### PRODUCT SPECIFICATION

As a premium reflective glass-bead product, SWARCO SOLIDPLUS is particularly durable due to the unique glass composition. Moreover SWARCO SOLIDPLUS is simple to apply and ensures increased road safety thanks to its exceptional retroreflection with values of over 1000 mcd/m²\*lx. SWARCO SOLIDPLUS significantly exceeds the required standard values even after several years of traffic exposure. Suitable for all road marking materials.

#### SIEVING RANGE ACC. TO EN 1423



### MAIN USES & COATINGS

|                      | T14      | T15      | T18      | Н        | Reactive |
|----------------------|----------|----------|----------|----------|----------|
| Thermoplastic        | <b>✓</b> |          |          | <b>~</b> |          |
| Solvent-Based Paints | <b>~</b> |          |          | <b>~</b> |          |
| Waterborne Paints    |          | <b>~</b> |          | <b>~</b> |          |
| Cold Plastic         |          |          | <b>~</b> | <b>~</b> | <b>~</b> |

#### PRODUCT INFORMATION

**Refractive Index** ≥ 1.6; Class A acc. to EN 1423

**Bulk Weight**  $\sim 1.6 - 1.8 \text{ g/cm}^3$ 

**Hazardous Substances** As, Pb, Sb – Class 1 (< 200 ppm) **Packaging** Paper bags of 25 kg net or Big Bags

Storage Dry and sheltered; Can be stored for 24 mont