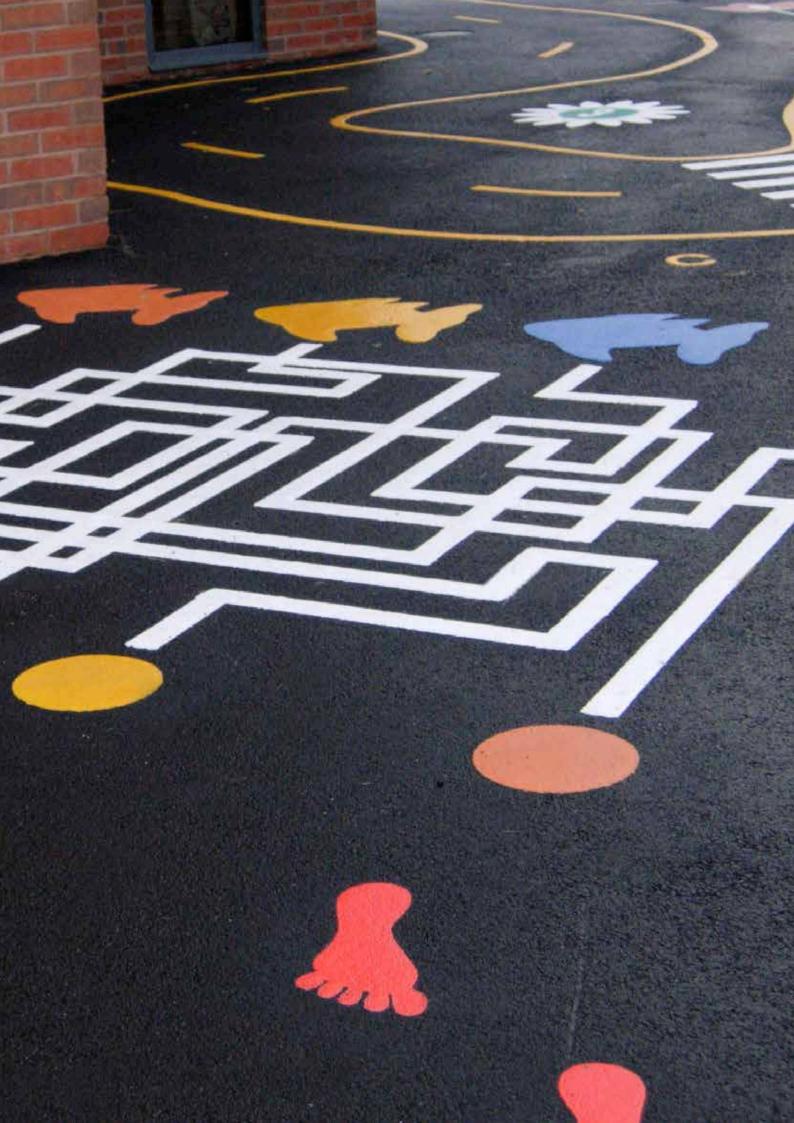

### LIFE IS COLOURFUL AND SO IS OUR PORTFOLIO

Learning, playing and having fun: bright preformed markings in schoolyards and playgrounds inspire children to interact with each other and let their imaginations soar. Whatever you create – whether it's a letter maze, a number snake, a huge compass or a rocket to the moon – it's guaranteed to make learning fun.