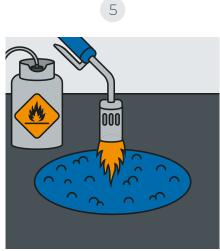

6

Place SWARCO PREFORMED Playground on the marked area.

Use the torch to heat the entire surface of SWARCO PREFORMED Playground until it starts to bubble.

Apply the drop-on beads to SWARCO PREFORMED Playground.