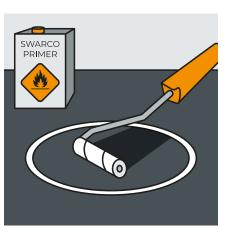

1

Equipment: Torch, broom, piece of chalk and drop-on material. Use a primer if necessary.

4

2

The area to be marked must be clean, completely dry and free of dust and oil. Draw the outline in chalk.

3

If it is cool and moist, pre-heat (thoroughly dry) the substrate. Apply primer and let it flash off.