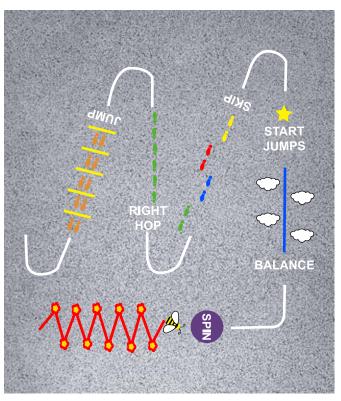

# LIFE IS FUN!

Obstacle courses encourage kids to problem-solve, requiring lots of physical movement which is crucial for childhood development.

## ON YOUR MARKS, GET SET, GO!