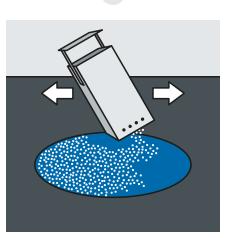

6

Place SWARCO PREFORMED Playground on the marked area.

Use the torch to heat the entire surface of SWARCO PREFORMED Playground until it starts to bubble.

Apply the drop-on beads to SWARCO PREFORMED Playground.