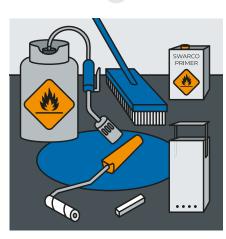

1

Equipment: Torch, broom, piece of chalk and drop-on material. Use a primer if necessary.

4

2

The area to be marked must be clean, completely dry and free of dust and oil. Draw the outline in chalk.

3

If it is cool and moist, pre-heat (thoroughly dry) the substrate. Apply primer and let it flash off.

6

Place SWARCO PREFORMED Playground on the marked area.

Use the torch to heat the entire surface of SWARCO PREFORMED Playground until it starts to bubble.

Apply the drop-on beads to SWARCO PREFORMED Playground.