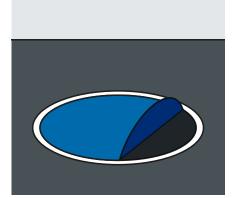

6

Place SWARCO PREFORMED Playground on the marked area.

Use the torch to heat the entire surface of SWARCO PREFORMED Playground until it starts to bubble.

Apply the drop-on beads to SWARCO PREFORMED Playground.