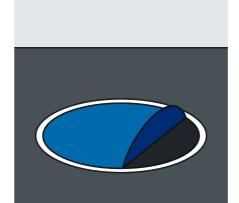

6

Place SWARCO PREFORMED Playground on the marked area.

Use the torch to heat the entire surface of SWARCO PREFORMED Playground until it starts to bubble.

Apply the drop-on beads to SWARCO PREFORMED Playground.