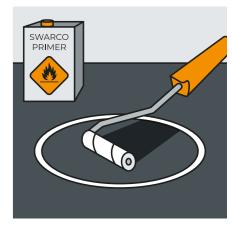

Equipment: Torch, broom, piece of chalk and drop-on material. Use a primer if necessary.

The area to be marked must be clean, completely dry and free of dust and oil. Draw the outline in chalk.

5

3

If it is cool and moist, pre-heat (thoroughly dry) the substrate. Apply primer and let it flash off.