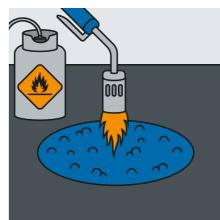

6

Place SWARCO PREFORMED Playground on the marked area.

Use the torch to heat the entire surface of SWARCO PREFORMED Playground until it starts to bubble.

Apply the drop-on beads to SWARCO PREFORMED Playground.