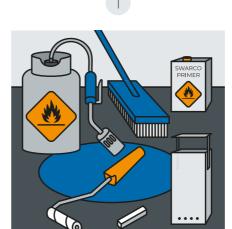

Equipment: Torch, broom, piece of chalk and drop-on material. Use a primer if necessary.

The area to be marked must be clean, completely dry and free of dust and oil. Draw the outline in chalk.

5

3

If it is cool and moist, pre-heat (thoroughly dry) the substrate. Apply primer and let it flash off.

6

Place SWARCO PREFORMED Playground on the marked area.

Use the torch to heat the entire surface of SWARCO PREFORMED Playground until it starts to bubble.

Apply the drop-on beads to SWARCO PREFORMED Playground.