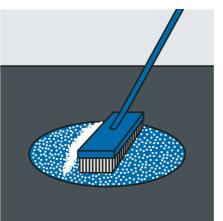

Clean the marking with a broom and use a sharp object to check that it is securely adhered. It can be walked and driven over after just a few minutes.