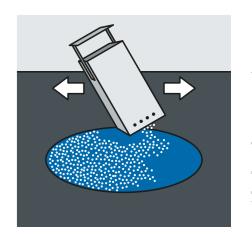

6

Place SWARCO PREFORMED Playground on the marked area.

Use the torch to heat the entire surface of SWARCO PREFORMED Playground until it starts to bubble.

Apply the drop-on beads to SWARCO PREFORMED Playground.