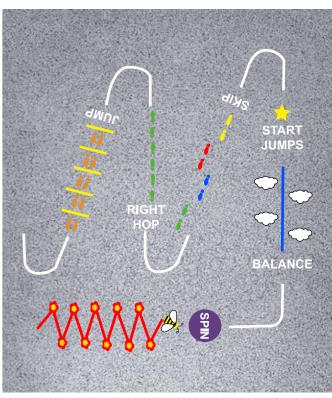

# LIFE IS FUN!

Obstacle courses encourage kids to problem-solve, requiring lots of physical movement which is crucial for childhood development.