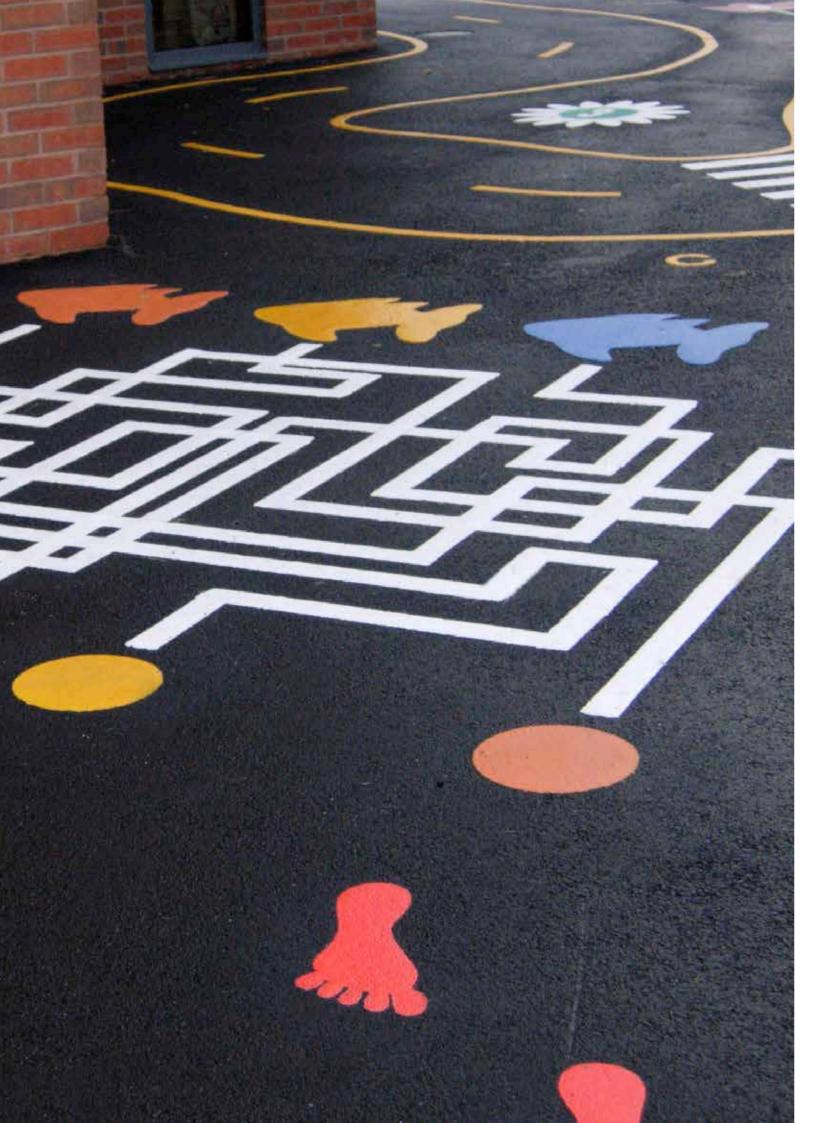

## LIFE IS COLOURFUL AND SO IS OUR PORTFOLIO

Learning, playing and having fun: bright preformed markings in schoolyards and playgrounds inspire children to interact with each other and let their imaginations soar. Whatever you create – whether it's a letter maze, a number snake, a huge compass or a rocket to the moon – it's guaranteed to make learning fun.