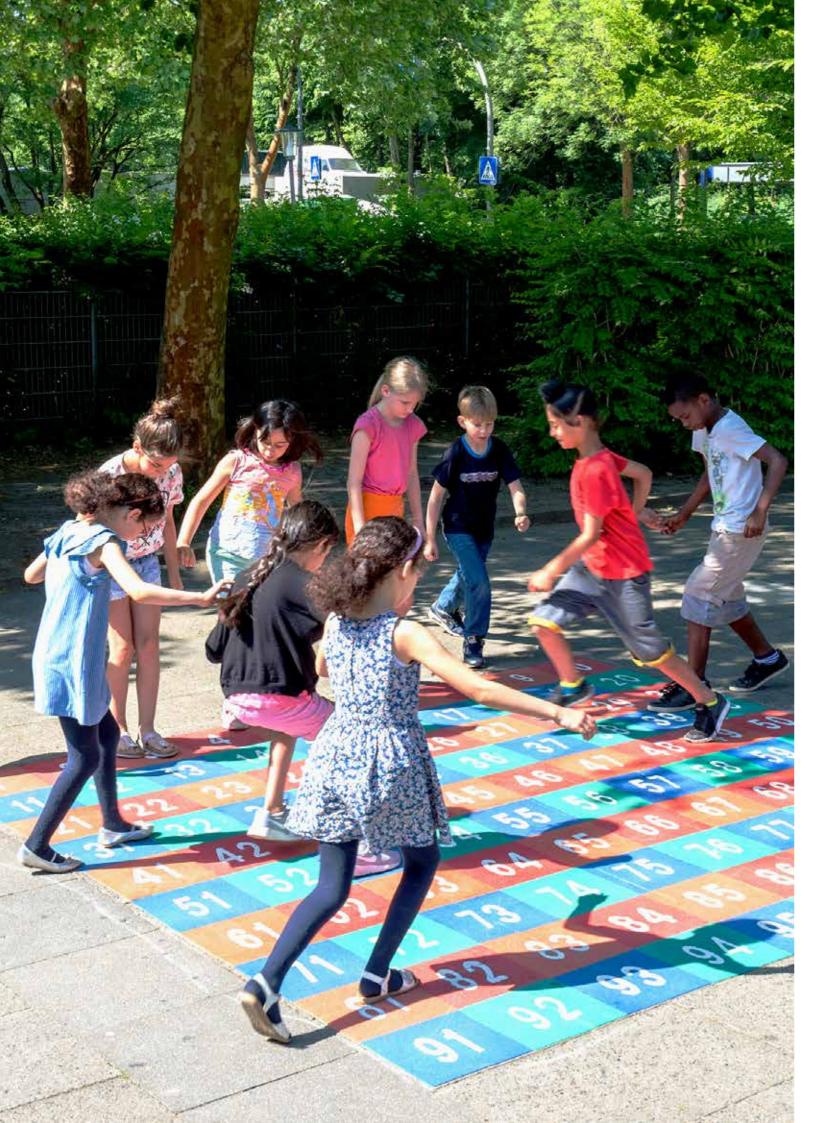

### MORE SAFETY, MORE FUN

Playgrounds are an essential part of every community and children spend countless hours of the day having fun with what the playground has to offer. Why not utilize this time for children to acquire basic skills in playful ways?

SWARCO PREFORMED Playground makes learning fun! The markings are great additions to playgrounds at schools, churches, daycares, community centers and parks. With the vibrant colours used in playground markings, children are motivated to enter into activities and become involved in purposeful play increasing motor skills, all while cutting down on playground confrontation.

SWARCO PREFORMED Playground brightens up everyday life and makes it safer and more fun.

## LIFE IS COLOURFUL AND SO IS OUR PORTFOLIO

Learning, playing and having fun: bright preformed markings in schoolyards and playgrounds inspire children to interact with each other and let their imaginations soar. Whatever you create – whether it's a letter maze, a number snake, a huge compass or a rocket to the moon – it's guaranteed to make learning fun.