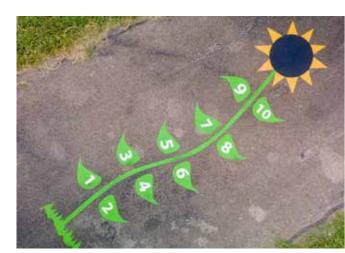

## LIFE IS COLOURFUL AND SO IS OUR PORTFOLIO

Learning, playing and having fun: bright preformed markings in schoolyards and playgrounds inspire children to interact with each other and let their imaginations soar. Whatever you create – whether it's a letter maze, a number snake, a huge compass or a rocket to the moon – it's guaranteed to make learning fun.