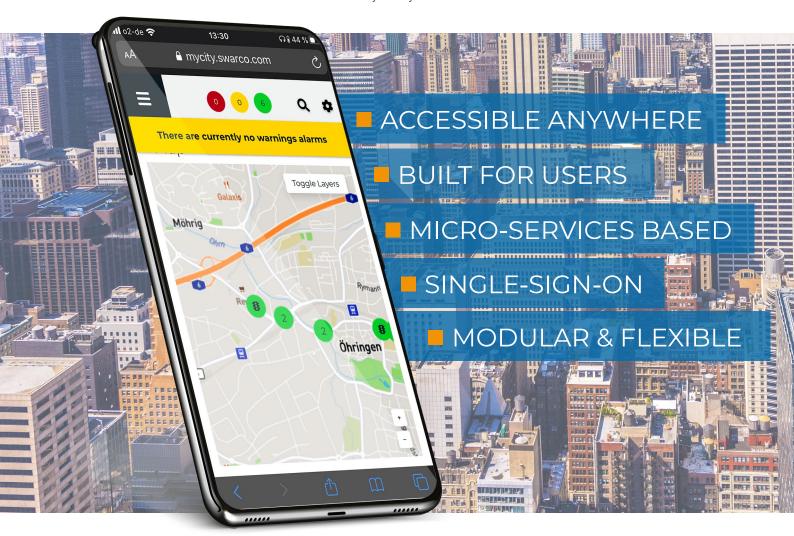

#### **EASY ACCESSIBILITY**

It's accessible from anywhere. The micro service-based technology is built on a brand-new platform and operated 24/7 by SWARCO in a secure cloud environment.

#### FLEXIBLE INTEGRATION

SWARCO MyCity shares & process data from different systems in an urban environment and we can act as a the aggregator of mobility relevant data sources and convert these to valueadds but also as a vendor who acts as a contractual aggregator.

#### MODULAR AND SCALABLE

MyCity is scalable and enables you can add new solutions when you need them or accommodate project-specific requirements.