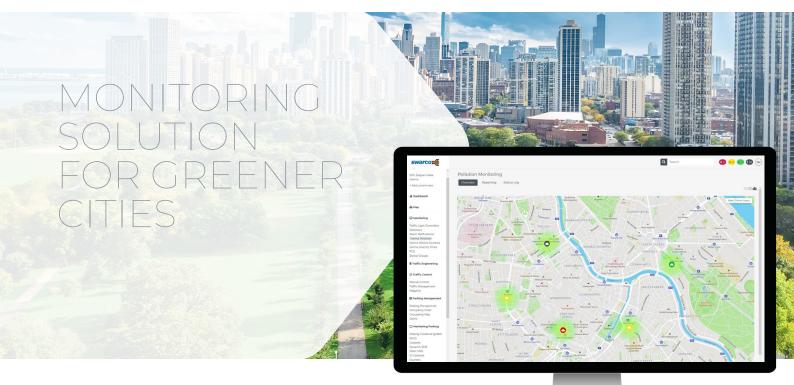

# Full overview of your city's air quality, anywhere.

MyCity Air Quality Monitoring helps to solve one of the biggest problems of our cities. By sensing, collecting, and visualizing real-time and historic air-quality metrics, it gives a clear picture of urban air quality. Armed with this baseline data, it makes it easier to understand what future investments will be needed to improve air quality.

MyCity Monitoring will enable you to quickly get an overview of when and where CO2 or nitrous oxide emission levels are too high. By collecting real-time and historical data you can now identify problem areas and where further investments are needed.

#### EFFECTIVE RESOURCE USE

You'll spend less time manually monitoring the city's roads leaving you free to make better use of your valuable time. A user-friendly dashboard provides you with heatmaps and you can now easier understand the air quality situation in your city.