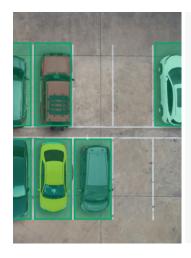

#### **PARKING**

SWARCO's intelligent camera solution ensures full control of the car park for both on-street parking and off-street parking. It can simply help you optimise your business by delivering valuable real-time data.

- ✓ Identification of free and occupied parking spaces
- ✓ Measurement of free and occupied parking times (Heat maps)
- ✓ Identification and classification of different types of objects, e.g. cars, busses, commercial vehicles, and trucks
- ✓ Density factor
- ✓ Accurate measurements of car users' parking time
- ✓ Integration with SWARCO's P-reference system