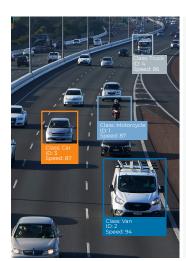

The unique characteristic of this product is that all data is extracted in real time from the video stream. All data processing is handled within the camera. It automatically filters the relevant data which results in a small data file size. The end result is a high-quality counting, detection, classification and tracking of objects, completely in accordance with GDPR legislation.

GDPR-approved analysis

Information about objects in real time

A variety of applications

Centralized control of units

Plug & Playintegration

The use of cameras in traffic may have a preventive effect and enhance road safety. With camera solutions from SWARCO you can also carry out measurements of various vehicles and persons over specified distances, for example speed information, queues and congestions, as well as counting and tracking specific objects.

- ✓ Traffic counts and the classification of different types of objects, including for example cars, pedestrians, commercial vehicles, busses, bikes, motorcycles, trucks, and trucks + trailers
- ✓ Tracking objects in the camera scope
- ✓ Tracking objects over long distances, from camera to camera
- ✓ Speed information
- ✓ Start/Destination matrix
- ✓ Integration to SWARCO's traffic management system