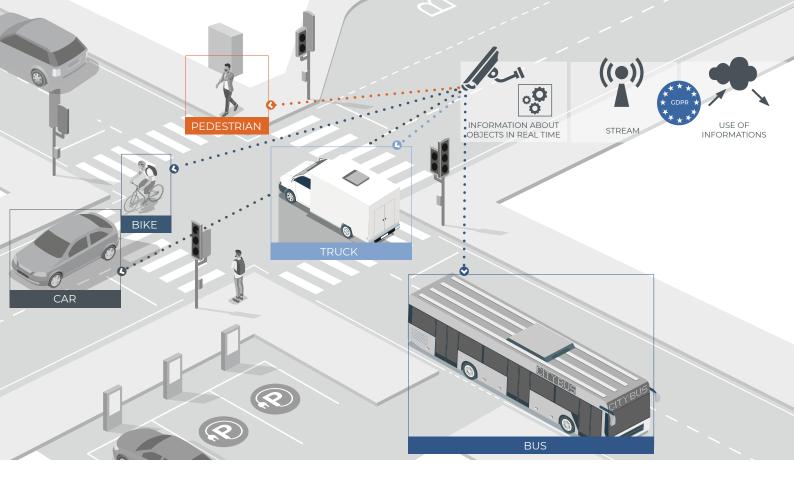

The unique characteristic of this product is that all data is extracted in real time from the video stream. All data processing is handled within the camera. It automatically filters the relevant data which results in a small data file size. The end result is a high-quality counting, detection, classification and tracking of objects, completely in accordance with GDPR legislation.

GDPR-approved analysis

Information about objects in real time

A variety of applications

Centralized control of units

Plug & Playintegration

The use of cameras in traffic may have a preventive effect and enhance road safety. With camera solutions from SWARCO you can also carry out measurements of various vehicles and persons over specified distances, for example speed information, queues and congestions, as well as counting and tracking specific objects.

- ✓ Traffic counts and the classification of different types of objects, including for example cars, pedestrians, commercial vehicles, busses, bikes, motorcycles, trucks, and trucks + trailers
- ✓ Tracking objects in the camera scope
- ✓ Tracking objects over long distances, from camera to camera
- ✓ Speed information
- ✓ Start/Destination matrix
- ✓ Integration to SWARCO's traffic management system